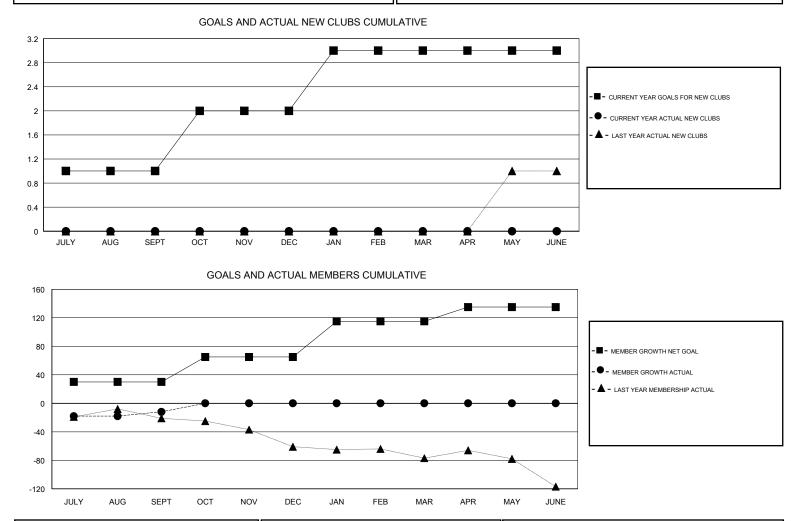

## LOCATION LEBANON

| Clubs         |               |             |               | Members               |                           |                         |                                                    |  |
|---------------|---------------|-------------|---------------|-----------------------|---------------------------|-------------------------|----------------------------------------------------|--|
|               | RESULTS FOR   | R 2018-2019 |               | RESULTS FOR 2018-2019 |                           |                         |                                                    |  |
| QUARTER       | NEW CLUB GOAL | NEW CLUBS   | DROPPED CLUBS | QUARTER               | MEMBER GROWTH NET<br>GOAL | MEMBER GROWTH<br>ACTUAL | DROPPED<br>MEMBERS ACTUAL<br>(including transfers) |  |
| JULY/AUG/SEPT | 1             | 0           | 0             | JULY/AUG/SEPT         | 30                        | 36                      | 45                                                 |  |
| OCT/NOV/DEC   | 1             | 0           | 0             | OCT/NOV/DEC           | 35                        | 0                       | 0                                                  |  |
| JAN/FEB/MAR   | 1             | 0           | 0             | JAN/FEB/MAR           | 50                        | 0                       | 0                                                  |  |
| APR/MAY/JUNE  | 0             | 0           | 0             | APR/MAY/JUNE          | 20                        | 0                       | 0                                                  |  |